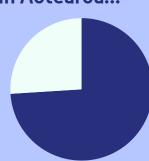

## \$3.4 million

were returned to the Waikato community.

> This is only about 33% of the amount lost.

In Aotearoa...

74%

of the amount lost to pokies comes from areas of high deprivation.

However, they receive only

12% grants.

of the

Free, professional and confidential support for anyone impacted by gambling harm.

www.pgf.nz

help@pqf.nz